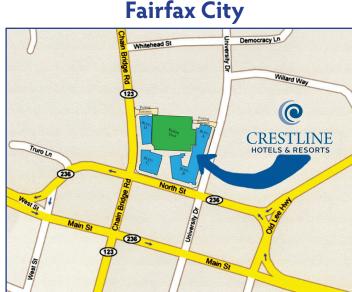

## Directions from Dulles International Airport (IAD) to Office Location:

- Exit airport and follow signs to VA-28 South toward US-50/Centreville/Manassas
- Travel 5.0 miles to ramp exit onto US-50 East (Lee Jackson Memorial HWY)
- Travel 7.2 miles and bear right on VA-236 East (Main Street)
- Turn left at Courthouse Dr./North St./West St. Continue to follow North St.

## Directions from Ronald Reagan National Airport (DCA) to Office Location:

- Exit airport onto George Washington Memorial Parkway North
- Travel 1.3 miles and take the I-395 South exit toward Richmond
- Travel 0.3 miles to exit 8B onto VA-110 North toward I-66 West
- Travel 1.9 miles to ramp onto I-66 West
- Travel 14.3 miles to exit 60 onto VA-123 South toward Fairfax
- Travel 1.2 miles to left onto North Street