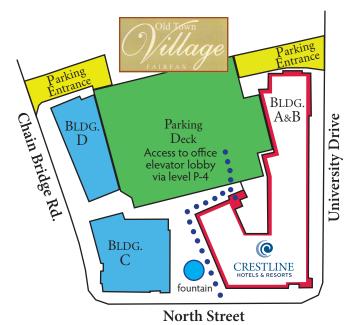

On your left after passing Chain Bridge Rd., you will see an open brick courtyard with various retail shops and a fountain in the middle of the courtyard. Please ask to be dropped off in front of the water fountain. Follow blue dotted line on the diagram below past the "Wine House" to office elevator lobby (Sign reading "Crestline Hotels & Resorts"). Take elevator to 3rd floor.

Immediately on your left you will see an open brick courtyard with various retail shops and a fountain in the middle of the courtyard. Please be asked to be dropped off in front of the water fountain. Follow blue dotted line on the diagram below past the "Wine House" to office elevator lobby (Sign reading "Crestline Hotels & Resorts"). Take elevator to 3rd floor.

**Please Note:** You may use the parking deck for Old Town Village Fairfax located in the complex. There are entrances located off of University Drive and Chain Bridge Road as shown on diagram below. Park on levels P-1 to P-4 in spaces outlined in white and proceed via parking deck elevator to P-4 and the brick shopping plaza adjacent to that level. You will see the sign reading "Crestline Hotels & Resorts" and the glass doors leading to the elevator lobby as you enter the brick shopping plaza. Ride this elevator to the 3rd floor office reception desk.