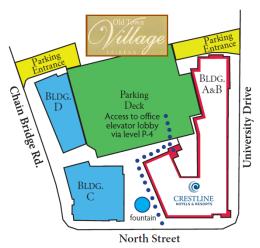

## Directions from Dulles International Airport (IAD) to Office Location:

- Exit airport and follow signs to VA-28 South toward US-50/Centreville/Manassas
- Travel 5.0 miles to ramp exit onto US-50 East (Lee Jackson Memorial Mighway)
- Travel 7.2 miles and bear right on VA-236 (Main Street)
- Turn left at Courthouse Drive/North Street/West Street and continue to follow North Street
- On your left, after passing Chain Bridge Road, you will see an open brick courtyard with various retail shops and a fountain in the middle of the courtyard. Please ask to be dropped off in the front of the water fountian. Follow the blue dotted line on the diagram below past the "All Eyes" and "Wine House" to the office elevator lobby. Take the elevator to 3<sup>rd</sup> floor.

## Directions from Ronald Reagan National Aiport (DCA) to Office Location:

- Exit airport onto George Washington Memorial Parkway North
- Travel 1.3 miles and take the I-395 South exit toward Richmond
- Travel 0.3 miles to exit 8B onto VA-110 North toward I-66 West
- Travel 1.9 miles to ramp onto I-66 West
- Travel 14.3 miles to exit 60 onto VA-123 South toward Fairfax
- Travel 1.2 miles to left onto North Street
- Immediately on your left, you will see an open brick courtyard with various retail shops and a fountain in the middle of the courtyard. Please ask to be dropped off in front of the water fountain. Follow the blue dotted line on the diagram below past the "All Eyes" and "Wine House" to the office elevator lobby. Take the elevator to 3<sup>rd</sup> floor.

**Please Note:** You may use the parking deck for Old Town Village Fairfax located in the complex. There are entrances located off University Drive and Chain Bridge Road as shown on diagram below. Park on levels P-1 to P-4 in spaces outlined in white and proceed via parking deck elevator to P-4 and the brick shopping plaza adjacent to that level. You will see the sign reading "Crestline Hotels & Resorts" and the glass doors leading to the elevator lobby as you enter the brick shopping plaza. Take this elevator to the 3<sup>rd</sup> floor office reception desk.